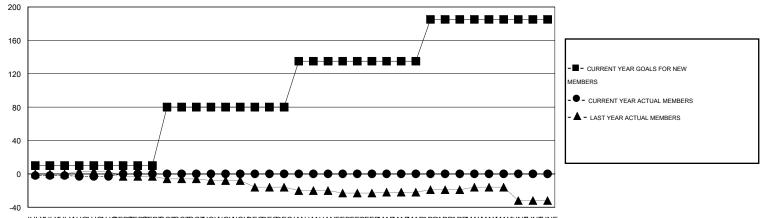

## LOCATION NETHERLANDS

|               |                  | Clubs               |                            |                             | Members<br>RESULTS FOR 2014-2015 |                    |                                  |                              |                             |  |
|---------------|------------------|---------------------|----------------------------|-----------------------------|----------------------------------|--------------------|----------------------------------|------------------------------|-----------------------------|--|
|               | RESU             | LTS FOR 2014-2015   |                            |                             |                                  |                    |                                  |                              |                             |  |
| QUARTER       | NEW CLUB<br>GOAL | ACTUAL NEW<br>CLUBS | ACTUAL<br>DROPPED<br>CLUBS | ACTUAL NET<br>GAIN/<br>LOSS | QUARTER                          | NEW MEMBER<br>GOAL | ACTUAL TOTAL<br>MEMBERS<br>ADDED | ACTUAL<br>DROPPED<br>MEMBERS | ACTUAL NET<br>GAIN/<br>LOSS |  |
| JULY/AUG/SEPT | 0                | 0                   | 0                          | 0                           | JULY/AUG/SEPT                    | 30                 | 12                               | 21                           | -9                          |  |
| OCT/NOV/DEC   | 6                | 0                   | 0                          | 0                           | OCT/NOV/DEC                      | 210                | 0                                | 0                            | 0                           |  |
| JAN/FEB/MAR   | 6                | 0                   | 0                          | 0                           | JAN/FEB/MAR                      | 165                | 0                                | 0                            | 0                           |  |
| APR/MAY/JUNE  | 6                | 0                   | 0                          | 0                           | APR/MAY/JUNE                     | 150                | 0                                | 0                            | 0                           |  |

GOALS AND ACTUAL MEMBERS CUMULATIVE

JULYULYULYULYUCAUGAUGEPSEPSEPDCTOCTOCTOCTOOWOWO/DECDECDANJANJANFEBFEBFEBMARMARMARAPRAPRAPRAPRAPRAYMAYMAYMAYMAYMA

| DROPPED CLUBS: 0        |        | 3 CLUBS OF 76 ADDED 1 OR MORE | GENDER DISTRIBUTION   |                |    |  |
|-------------------------|--------|-------------------------------|-----------------------|----------------|----|--|
|                         |        | NEW MEMBERS                   | MALE                  | 1,806 (87.63%) |    |  |
| DROPPED MEMBERS         |        |                               | FEMALE                | 255 (12.37%)   |    |  |
| DECEASED                | 0      | CLICK HERE FOR HEALTH         | FAMILY UNIT MEMBERS   |                | 10 |  |
| CLUB CANCELLED<br>OTHER | 0<br>7 | ASSESSMENT DATA               | HEAD OF HOUSEHOLD     |                | 5  |  |
| TOTAL                   | 7      |                               | NON-HEAD OF HOUSEHOLD |                |    |  |