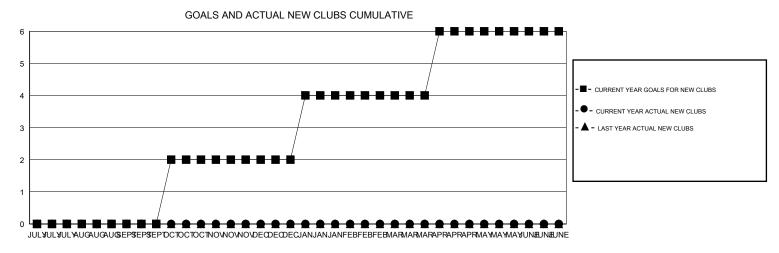

## LOCATION NETHERLANDS

|               |                  | Clubs               |                            |                             | Members<br>RESULTS FOR 2014-2015 |                    |                                  |                              |                             |  |
|---------------|------------------|---------------------|----------------------------|-----------------------------|----------------------------------|--------------------|----------------------------------|------------------------------|-----------------------------|--|
|               | RESU             | LTS FOR 2014-2015   |                            |                             |                                  |                    |                                  |                              |                             |  |
| QUARTER       | NEW CLUB<br>GOAL | ACTUAL NEW<br>CLUBS | ACTUAL<br>DROPPED<br>CLUBS | ACTUAL NET<br>GAIN/<br>LOSS | QUARTER                          | NEW MEMBER<br>GOAL | ACTUAL TOTAL<br>MEMBERS<br>ADDED | ACTUAL<br>DROPPED<br>MEMBERS | ACTUAL NET<br>GAIN/<br>LOSS |  |
| JULY/AUG/SEPT | 0                | 0                   | 0                          | 0                           | JULY/AUG/SEPT                    | 30                 | 12                               | 21                           | -9                          |  |
| OCT/NOV/DEC   | 6                | 0                   | 0                          | 0                           | OCT/NOV/DEC                      | 210                | 0                                | 0                            | 0                           |  |
| JAN/FEB/MAR   | 6                | 0                   | 0                          | 0                           | JAN/FEB/MAR                      | 165                | 0                                | 0                            | 0                           |  |
| APR/MAY/JUNE  | 6                | 0                   | 0                          | 0                           | APR/MAY/JUNE                     | 150                | 0                                | 0                            | 0                           |  |